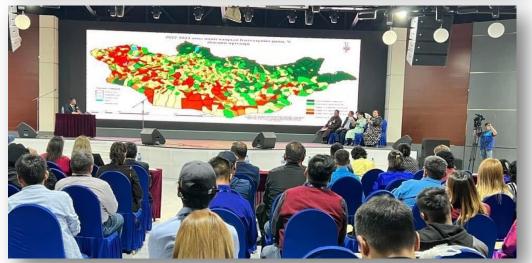

#### THE IN-PRESENCE EVENT - MONGOLIA

NATURAL FIBRE CONNECT

High uncertainty scenario in sustainability

NFC to help navegate by direct networking - TODAY